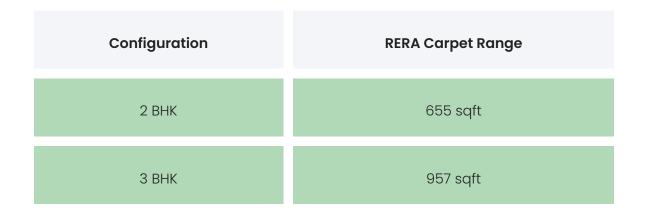

### **PROJECT & AMENITIES**

| Time Line                        | Size         | Typography        |
|----------------------------------|--------------|-------------------|
| Completed on 30th December, 2027 | 1375.22 Sqmt | 2 ВНК,З ВНК,4 ВНК |